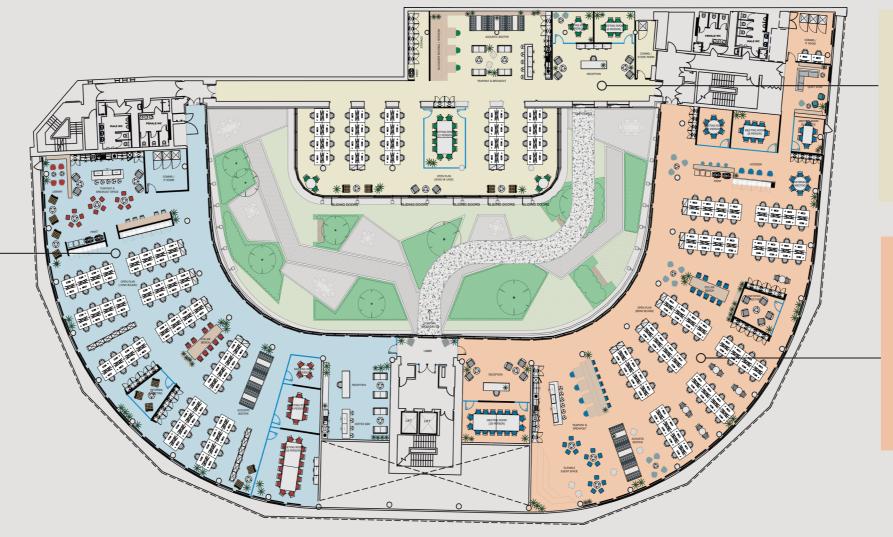

#### FIRST FLOOR DENSITY 1:110

#### **DEMISE 1 - 7,863 SQ FT**

**72** Desks @ 1,400 mm

Meeting Rooms

**02** Teapoints

04 Breakout Areas

01 Comms Rooms

### **DEMISE 3 - 5,436 SQ FT**

40 Desks @ 1,400 mm

03 Meeting Rooms

<sup>™</sup> 01 Teapoint

04 Breakout Areas

**01** Comms Room

#### **DEMISE 2 - 9,729 SQ FT**

🖰 80 Desks @ 1,400 mm

**05** Meeting Rooms

1 O1 Teapoints

**04** Breakout Areas

**01** Event Space

01 Comms Rooms