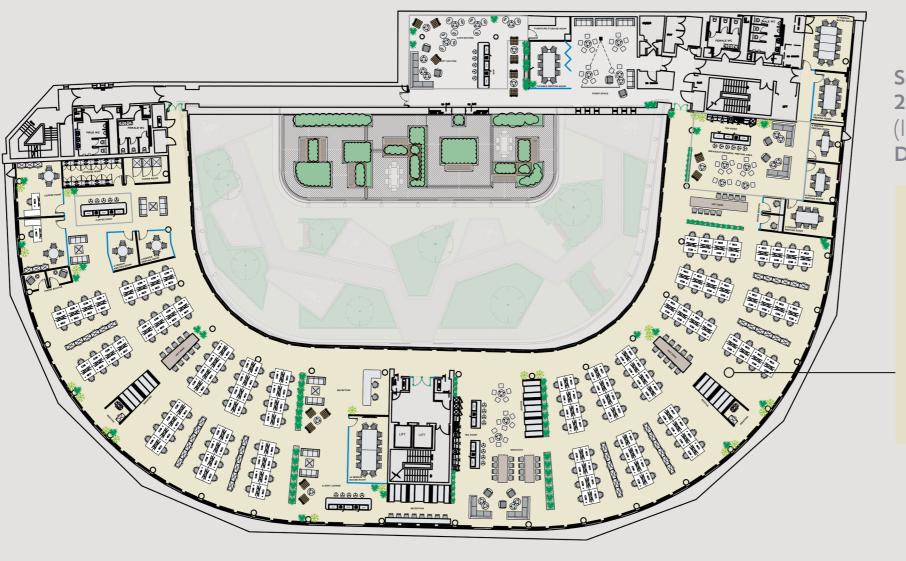

# BRIARCLIFF PARC

KINGSMEAD FARNBOROUGH GU14 7TE

SECOND FLOOR 22,570 SQ FT (Includes 2,028 sq ft terrace area) DENSITY 1:108

| 占        | 177 | Desks @ 1,400 mm  |
|----------|-----|-------------------|
|          | 80  | Meeting Rooms     |
| <b>≅</b> | 05  | Teapoint          |
|          | 80  | Breakout Areas    |
| ?        | 05  | Hot Desk Zones    |
| - 111    | 01  | Comms Room        |
|          | 01  | Event / Game Zone |
| :X÷      | 10  | Terrace           |
|          |     |                   |

### SPACE PLAN

## BRIARCLIFF PARC

KINGSMEAD FARNBOROUGH GU14 7TE