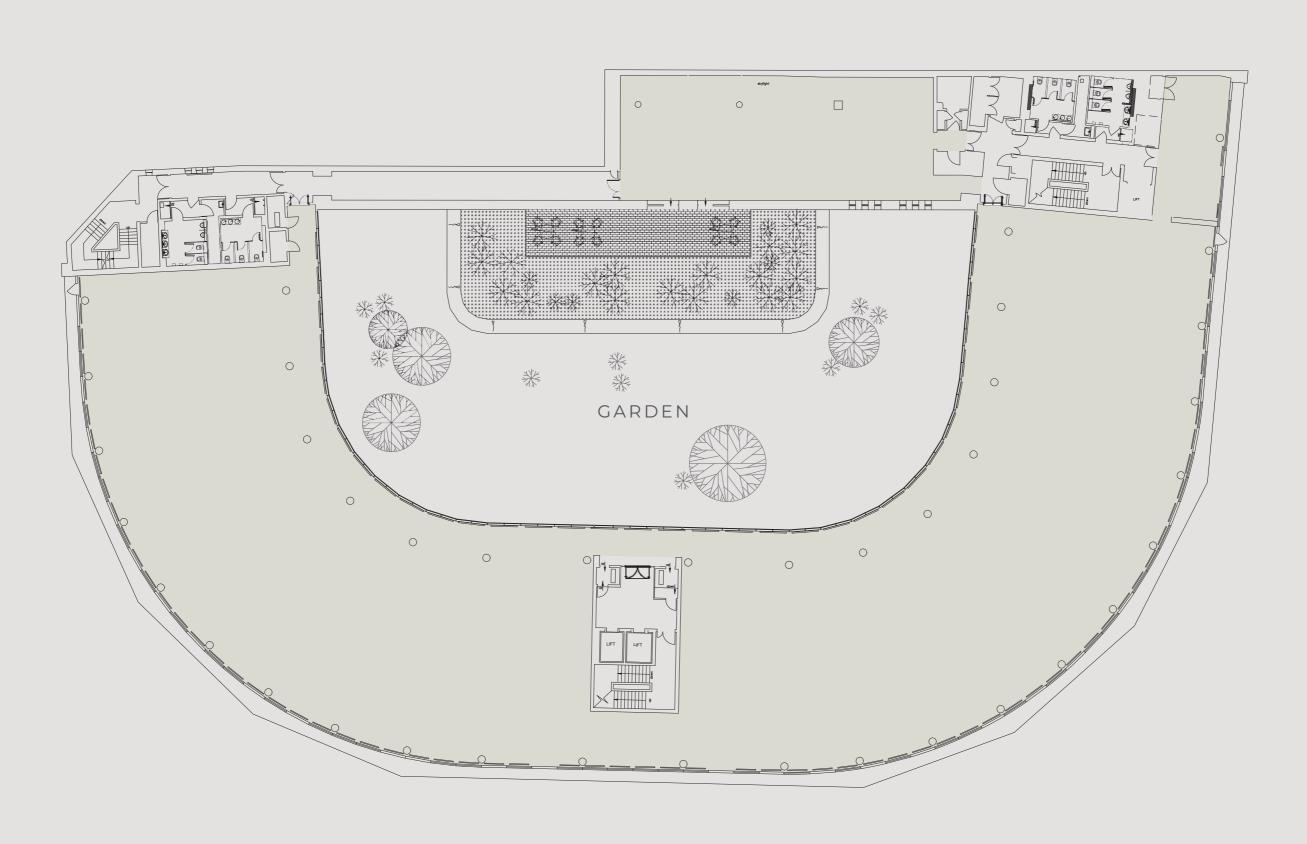

### TYPICAL FLOOR PLAN

## BRIARCLIFF PARC

KINGSMEAD FARNBOROUGH GU14 7TE



# BRIARCLIFF PARC

KINGSMEAD FARNBOROUGH GU14 7TE



SECOND FLOOR 22,570 SQ FT (Includes 2,028 sq ft terrace area) DENSITY 1:108

| 占        | 177 | Desks @ 1,400 mm  |
|----------|-----|-------------------|
|          | 80  | Meeting Rooms     |
| <b>≅</b> | 05  | Teapoint          |
|          | 80  | Breakout Areas    |
| ?        | 05  | Hot Desk Zones    |
| - 111    | 01  | Comms Room        |
|          | 01  | Event / Game Zone |
| :X÷      | 10  | Terrace           |
|          |     |                   |

### SPACE PLAN

## BRIARCLIFF PARC

KINGSMEAD FARNBOROUGH GU14 7TE

#### FIRST FLOOR DENSITY 1:110

#### **DEMISE 1 - 7,863 SQ FT**

**72** Desks @ 1,400 mm

Meeting Rooms

**02** Teapoints

04 Breakout Areas

01 Comms Rooms



### **DEMISE 3 - 5,436 SQ FT**

40 Desks @ 1,400